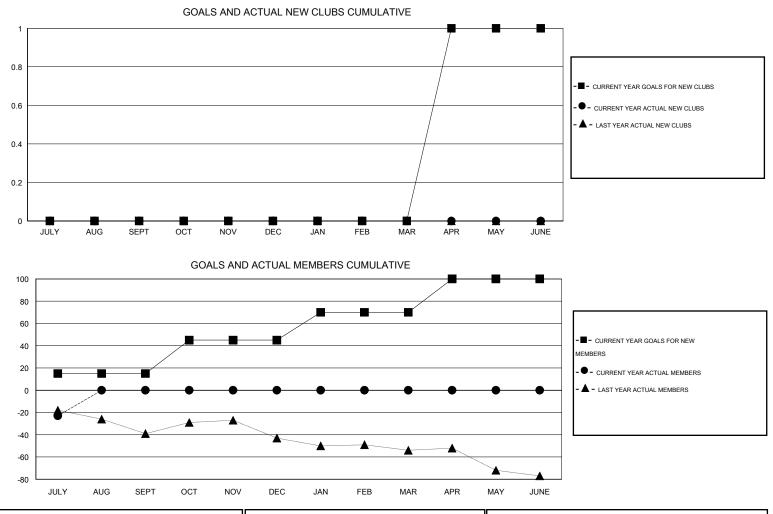

## GMT: OPEN

|               |                  | Clubs             |                  |                  |               |                    | Members                             |                    |                  |  |  |  |
|---------------|------------------|-------------------|------------------|------------------|---------------|--------------------|-------------------------------------|--------------------|------------------|--|--|--|
|               | RESU             | LTS FOR 2016-2017 |                  |                  |               | RESU               | JLTS FOR 2016-2017                  |                    |                  |  |  |  |
| QUARTER       | NEW CLUB<br>GOAL | NEW CLUBS         | DROPPED<br>CLUBS | NET<br>GAIN/LOSS | QUARTER       | NEW MEMBER<br>GOAL | CHARTER AND<br>NEW MEMBERS<br>ADDED | DROPPED<br>MEMBERS | NET<br>GAIN/LOSS |  |  |  |
| JULY/AUG/SEPT | 0                | 0                 | 1                | -1               | JULY/AUG/SEPT | 15                 | 6                                   | 29                 | -23              |  |  |  |
| OCT/NOV/DEC   | 0                | 0                 | 0                | 0                | OCT/NOV/DEC   | 30                 | 0                                   | 0                  | 0                |  |  |  |
| JAN/FEB/MAR   | 0                | 0                 | 0                | 0                | JAN/FEB/MAR   | 25                 | 0                                   | 0                  | 0                |  |  |  |
| APR/MAY/JUNE  | 1                | 0                 | 0                | 0                | APR/MAY/JUNE  | 30                 | 0                                   | 0                  | 0                |  |  |  |